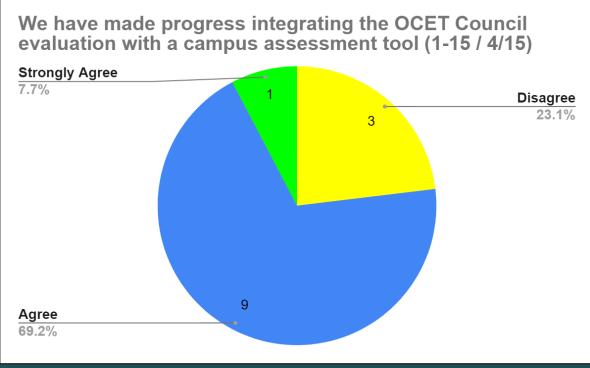

### **OCET Council Self Assessment Survey Results**

Past Reporting Period: 9/15/2019 – 12/15/2019

**Current Reporting Period: 1/15/2020 – 4/15/2020** 

# Goal: Develop Evaluation Plan for OCET Campus Council