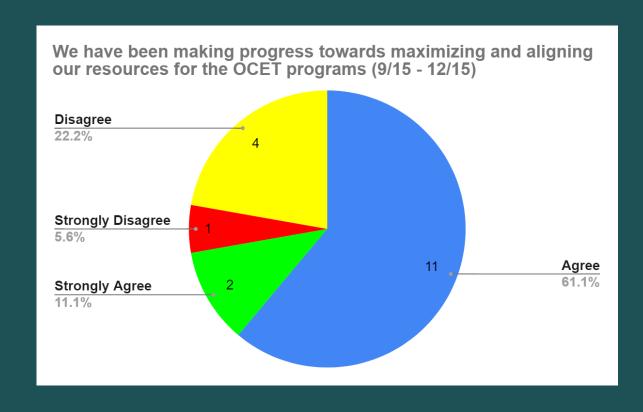

### **OCET Council Self Assessment Survey Results**

Past Reporting Period: 9/15/2019 – 12/15/2019

**Current Reporting Period: 1/15/2020 – 4/15/2020** 

# Goal: Maximize & Align Resources in OCET Programs