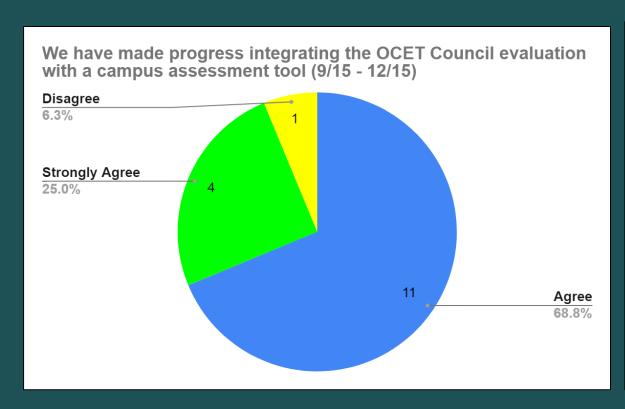

### **OCET Council Self Assessment Survey Results**

Past Reporting Period: 9/15/2019 – 12/15/2019

**Current Reporting Period: 1/15/2020 – 4/15/2020** 

# Goal: Develop Evaluation Plan for OCET Campus Council