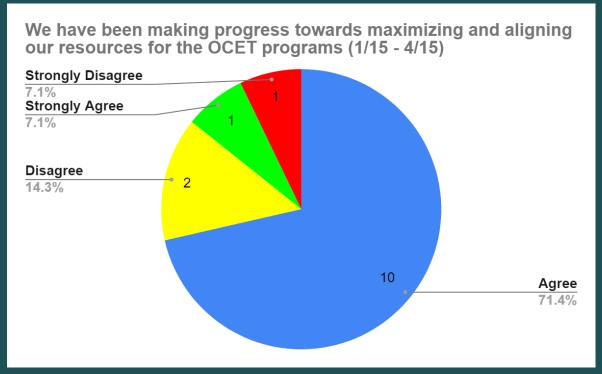

### **OCET Council Self Assessment Survey Results**

Past Reporting Period: 9/15/2019 – 12/15/2019

**Current Reporting Period: 1/15/2020 – 4/15/2020** 

# Goal: Maximize & Align Resources in OCET Programs