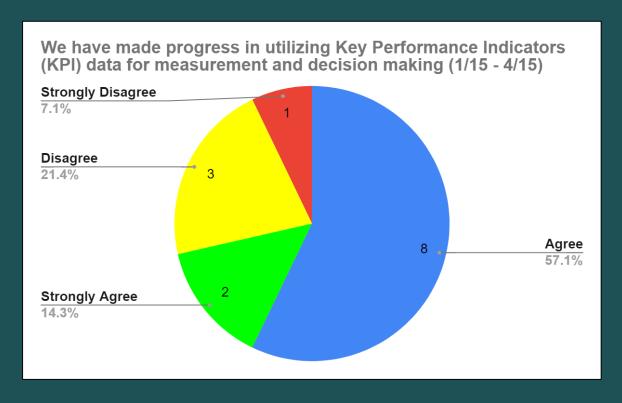

### **OCET Council Self Assessment Survey Results**

Past Reporting Period: 9/15/2019 – 12/15/2019

**Current Reporting Period: 1/15/2020 – 4/15/2020** 

#### **Identify & Select KPIs Relevant to Quality Control**