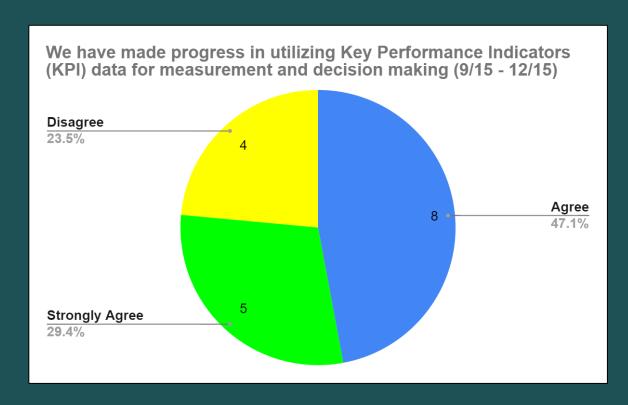

### **OCET Council Self Assessment Survey Results**

Past Reporting Period: 9/15/2019 – 12/15/2019

**Current Reporting Period: 1/15/2020 – 4/15/2020** 

#### **Identify & Select KPIs Relevant to Quality Control**