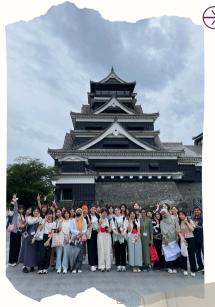

#### Dazaifu

Dazaifu is a historic city in Fukuoka known for its rich cultural heritage. Surrounded by nature, Dazaifu is a peaceful and popular destination for tourists and students seeking good fortune in

#### Kyushu,

Kyushu is the third-largest island in Japan and is located in the southwestern part of the country

Kyushu offers a unique blend of tradition and modernity, making it a popular destination for both domestic and international visitors.

• Lectures and experience of Traditional Japanese Cultures.

Ø Tea Ceremony Ø Calligraphy Ø Flower Arrangement

· One day short trip around Fukuoka

\*Visiting places and contents are subject to change.