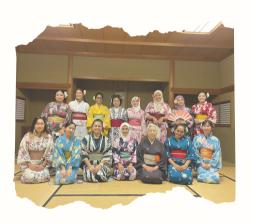

#### SUMMER SHORT PROGRAM

This summer program at CJU is a two-week intensive Early Childhood Education program that provides a great opportunity for students wishing to learn Japanese early childhood education and experience Japanese culture in a short period of two weeks. Students will have opportunities for not only learning Japanese childhood education system, visiting Elementary and Kindergarten schools, but also learning traditional and contemporary Japanese culture, Buddhism, etc. CJU students give close support to make international students' life in Japan a valuable experience.

You will have the chance to introduce yourself to CJU students and tell about your country, and your university. (You may need to do this in either English or Japanese)

Interaction with CJU Students.

Students will support you during your stay in Japan to make your life in Fukuoka a valuable experience and plan a lot of events, such as a welcome party and a farewell party, etc.