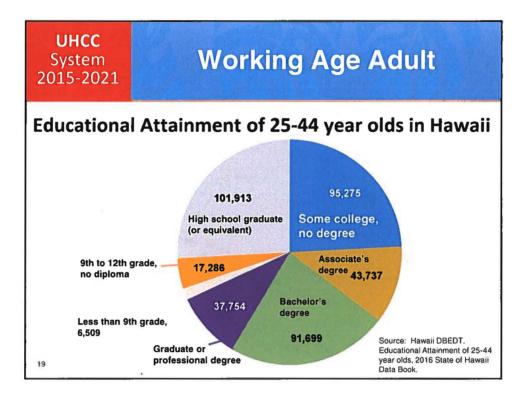

Rovy Dipaysa Leeward CC '17 Waipahu HS '18 Aspiring Nurse

| UHCC<br>System<br>2015-20 | า          | Working Age                         | Adul | ts    |
|---------------------------|------------|-------------------------------------|------|-------|
|                           |            | 34,031                              |      |       |
|                           | UH "S      | topped Out" Students                | HAW  | 4,188 |
|                           |            | ••                                  | HIL  | 883   |
|                           | gree or c  | ate degree seeking but did not earn | HON  | 3,976 |
|                           | -          | manent address                      | КАР  | 5,618 |
|                           |            | ed Fall 2011 or more recently       | KAU  | 1,613 |
|                           |            | east 1 credit                       | LEE  | 7,426 |
| • Dio                     | d not trar | nsfer to another college            | MAN  | 2,268 |
|                           |            | ome campus: 30,083                  | MAU  | 4,810 |
|                           |            | ents with 15 or more credits: 57%   | WIN  | 2,452 |
|                           |            |                                     | WOA  | 797   |
|                           | Cumula     | ative Credits Earned: 1,018,790     |      |       |
| 20                        | A.         | Based on Fall 2017 enrollment       |      |       |

# **Working Age Adults**

ATTEO MACADANGDANC