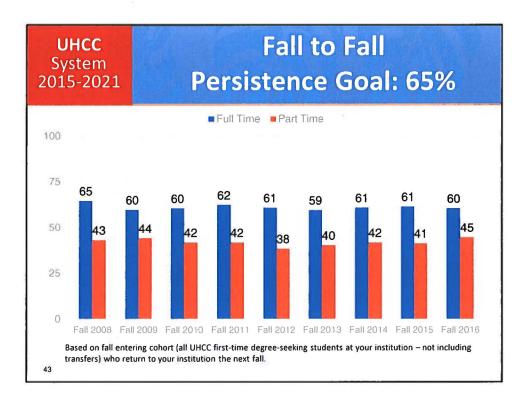

UHCC System

2015-2021

Retention and Coreq: Crucial for Accelerated Time to Degree

#### From the Strategic Plan:

"Analysis shows that community college students engage in a pattern of enrollment that includes moving between full- and part-time status, stopping out and re-enrolling, or dropping out in frustration at the lack of progress.... Two initiatives in this plan address the desire to reduce the student's time-todegree: Co-Requisite and other retention efforts..."