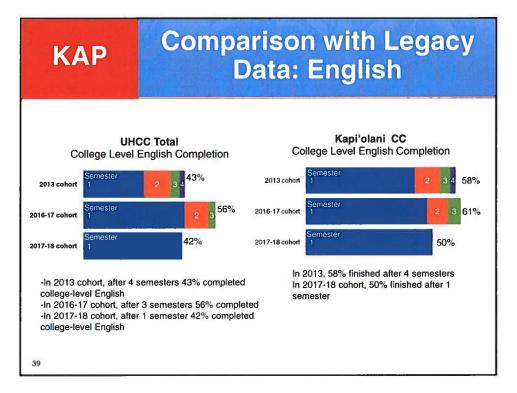

#### **Taking Math and English** KAP in the First Year % of Students Taking English and Math in the First Year Upon Entry English Math F16-SP17 F16-SP17 F17 F17 **UHCC** Total 71% 63% 82% 71% Kapi'olani CC 76% 84% 81% 65% 38

| КАР           |            |                |             | g Stra<br>ion G       |                |           |
|---------------|------------|----------------|-------------|-----------------------|----------------|-----------|
| Percentage of | Students C | One Level E    | Below and A | bove Comple           | eting in 1 S   | emester   |
|               |            | English        |             |                       | Math           |           |
|               | Fall 2016  | Spring<br>2017 | Fall 2017   | Fall 2016             | Spring<br>2017 | Fall 2017 |
| UHCC Total    | 64%        | 61%            | 61%         | 57%                   | 56%            | 50%       |
| Kapi'olani CC | 67%        | 59%            | 62%         | 60%                   | 56%            | 38%       |
| Percentage of | Students T | and the second |             | leting in 2 Se<br>ath | emesters       |           |
|               | Fall 2016  | Spring<br>2017 | Fall 2016   | Spring<br>2017        |                |           |
| UHCC Total    | 39%        | 34%            | 34%         | 30%                   |                |           |
|               | 56%        | 59%            | 26%         | 24%                   |                |           |