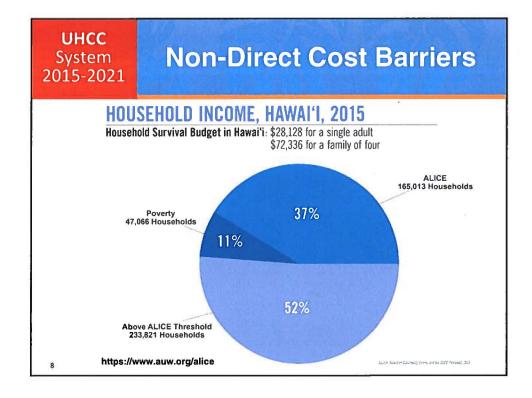

Each campus received \$15,500 this year. Leeward and Kapi'olani were allocated slightly more, \$20,230, due to the maturity of their OER efforts.

| UHCC<br>System<br>15-2021                            | ALICE, by                                                                                                                                                                                                                                                                                                                                                                                                                                                                                                                                                                                                                                                                                                                                                                                                                                                                                                                                                                                                                                                                                                                                                                                                                                                                                                                                                                                                                                                                                                                                                                                                                                                                                                                                                                                                                                                                                                                                                                                                                                                                                                                      | County                                                                                 |
|------------------------------------------------------|--------------------------------------------------------------------------------------------------------------------------------------------------------------------------------------------------------------------------------------------------------------------------------------------------------------------------------------------------------------------------------------------------------------------------------------------------------------------------------------------------------------------------------------------------------------------------------------------------------------------------------------------------------------------------------------------------------------------------------------------------------------------------------------------------------------------------------------------------------------------------------------------------------------------------------------------------------------------------------------------------------------------------------------------------------------------------------------------------------------------------------------------------------------------------------------------------------------------------------------------------------------------------------------------------------------------------------------------------------------------------------------------------------------------------------------------------------------------------------------------------------------------------------------------------------------------------------------------------------------------------------------------------------------------------------------------------------------------------------------------------------------------------------------------------------------------------------------------------------------------------------------------------------------------------------------------------------------------------------------------------------------------------------------------------------------------------------------------------------------------------------|----------------------------------------------------------------------------------------|
| AT-A-GI                                              | ANCE: HAWAI'I                                                                                                                                                                                                                                                                                                                                                                                                                                                                                                                                                                                                                                                                                                                                                                                                                                                                                                                                                                                                                                                                                                                                                                                                                                                                                                                                                                                                                                                                                                                                                                                                                                                                                                                                                                                                                                                                                                                                                                                                                                                                                                                  |                                                                                        |
| 2015 Point-in-T                                      |                                                                                                                                                                                                                                                                                                                                                                                                                                                                                                                                                                                                                                                                                                                                                                                                                                                                                                                                                                                                                                                                                                                                                                                                                                                                                                                                                                                                                                                                                                                                                                                                                                                                                                                                                                                                                                                                                                                                                                                                                                                                                                                                |                                                                                        |
|                                                      |                                                                                                                                                                                                                                                                                                                                                                                                                                                                                                                                                                                                                                                                                                                                                                                                                                                                                                                                                                                                                                                                                                                                                                                                                                                                                                                                                                                                                                                                                                                                                                                                                                                                                                                                                                                                                                                                                                                                                                                                                                                                                                                                |                                                                                        |
|                                                      |                                                                                                                                                                                                                                                                                                                                                                                                                                                                                                                                                                                                                                                                                                                                                                                                                                                                                                                                                                                                                                                                                                                                                                                                                                                                                                                                                                                                                                                                                                                                                                                                                                                                                                                                                                                                                                                                                                                                                                                                                                                                                                                                |                                                                                        |
|                                                      | 31,603   Number of Counties: 4   Number of Counties: 4   Number of Old Income (state average): \$73,486 (nationa                                                                                                                                                                                                                                                                                                                                                                                                                                                                                                                                                                                                                                                                                                                                                                                                                                                                                                                                                                                                                                                                                                                                                                                                                                                                                                                                                                                                                                                                                                                                                                                                                                                                                                                                                                                                                                                                                                                                                                                                               |                                                                                        |
| Median Househ                                        | A PERSONAL A PERSONAL AND A PERSONAL | l average: \$55,775)                                                                   |
| Median Househ                                        | old Income (state average): \$73,486 (nationa                                                                                                                                                                                                                                                                                                                                                                                                                                                                                                                                                                                                                                                                                                                                                                                                                                                                                                                                                                                                                                                                                                                                                                                                                                                                                                                                                                                                                                                                                                                                                                                                                                                                                                                                                                                                                                                                                                                                                                                                                                                                                  | l average: \$55,775)                                                                   |
| Median Househ                                        | old Income (state average): \$73,486 (nationa                                                                                                                                                                                                                                                                                                                                                                                                                                                                                                                                                                                                                                                                                                                                                                                                                                                                                                                                                                                                                                                                                                                                                                                                                                                                                                                                                                                                                                                                                                                                                                                                                                                                                                                                                                                                                                                                                                                                                                                                                                                                                  | l average: \$55,775)                                                                   |
| Median Househ                                        | old Income (state average): \$73,486 (nationa<br>vival Budget in Hawaii: \$28,128 for a single ad                                                                                                                                                                                                                                                                                                                                                                                                                                                                                                                                                                                                                                                                                                                                                                                                                                                                                                                                                                                                                                                                                                                                                                                                                                                                                                                                                                                                                                                                                                                                                                                                                                                                                                                                                                                                                                                                                                                                                                                                                              | l average: \$55,775)                                                                   |
| Median Househ<br>Household Surv                      | old Income (state average): \$73,486 (nationa<br>ival Budget in Hawaii: \$28,128 for a single ad<br>Hawai'i Counties, 2015                                                                                                                                                                                                                                                                                                                                                                                                                                                                                                                                                                                                                                                                                                                                                                                                                                                                                                                                                                                                                                                                                                                                                                                                                                                                                                                                                                                                                                                                                                                                                                                                                                                                                                                                                                                                                                                                                                                                                                                                     | II average: \$55,775)<br>ult; \$72,336 for a family of fou                             |
| Median Househ<br>Household Surv                      | old Income (state average): \$73,486 (national<br>ival Budget in Hawaii: \$28,128 for a single ad<br>Hawai'i Counties, 2015<br>TOTAL HOUSEHOLDS                                                                                                                                                                                                                                                                                                                                                                                                                                                                                                                                                                                                                                                                                                                                                                                                                                                                                                                                                                                                                                                                                                                                                                                                                                                                                                                                                                                                                                                                                                                                                                                                                                                                                                                                                                                                                                                                                                                                                                                | II average: \$55,775)<br>ult; \$72,336 for a family of fou<br>% ALICE & POVERTY        |
| Median Househ<br>Household Surv<br>COUNTY<br>Hawal'i | old Income (state average): \$73,486 (national<br>vival Budget in Hawaii: \$28,128 for a single ad<br>Hawai'i Counties, 2015<br>TOTAL HOUSEHOLDS<br>64,201                                                                                                                                                                                                                                                                                                                                                                                                                                                                                                                                                                                                                                                                                                                                                                                                                                                                                                                                                                                                                                                                                                                                                                                                                                                                                                                                                                                                                                                                                                                                                                                                                                                                                                                                                                                                                                                                                                                                                                     | al average: \$55,775)<br>ult; \$72,336 for a family of fou<br>% ALICE & POVERTY<br>55% |