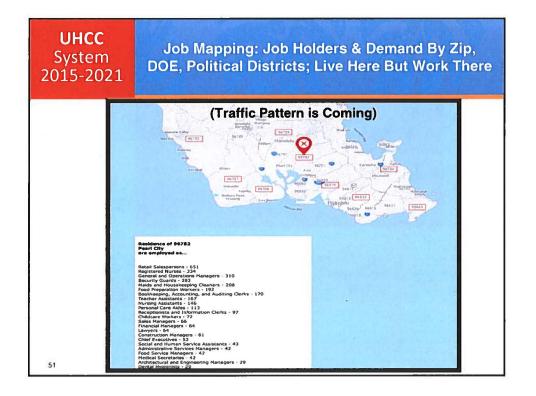

|                |           |
|               | 56%        | 59%            | 26%         | 24%                   |                |           |







# Castle Foundation Supports Student Success Council

- New grant from Castle Foundation will help SSC to connect more intentionally to careers
- Grant will support linking academic pathways to high growth occupations
- Our sector convenings and sector mapping tool will help with this effort along with P-20 efforts





# Workforce: Design Academics with End in Mind

### From the Strategic Plan:

"UH Community Colleges are an integral component of the workforce development in the state and a leader in identifying workforce needs and developing and delivering training programs to enable students to gain employment."











# <text><section-header><text><image><list-item><list-item><list-item>