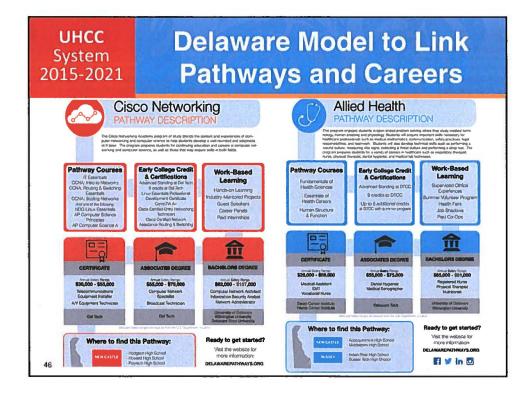

| 38%       |
| Percentage of | Students T | and the second |             | leting in 2 Se<br>ath | emesters       |           |
|               | Fall 2016  | Spring<br>2017 | Fall 2016   | Spring<br>2017        |                |           |
| UHCC Total    | 39%        | 34%            | 34%         | 30%                   |                |           |
|               | 56%        | 59%            | 26%         | 24%                   |                |           |







# Castle Foundation Supports Student Success Council

- New grant from Castle Foundation will help SSC to connect more intentionally to careers
- Grant will support linking academic pathways to high growth occupations
- Our sector convenings and sector mapping tool will help with this effort along with P-20 efforts





# Workforce: Design Academics with End in Mind

### From the Strategic Plan:

"UH Community Colleges are an integral component of the workforce development in the state and a leader in identifying workforce needs and developing and delivering training programs to enable students to gain employment."











# <text><section-header><text><image><list-item><list-item><list-item>