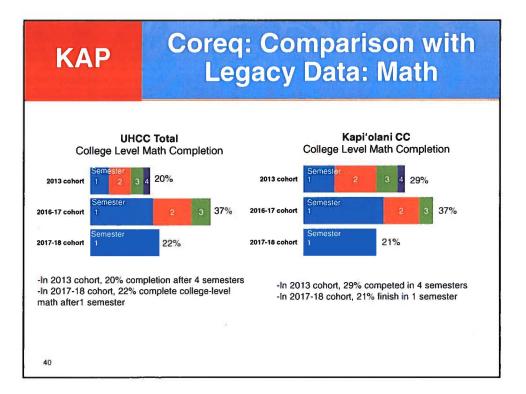

UHCC System

2015-2021

Retention and Coreq: Crucial for Accelerated Time to Degree

#### From the Strategic Plan:

"Analysis shows that community college students engage in a pattern of enrollment that includes moving between full- and part-time status, stopping out and re-enrolling, or dropping out in frustration at the lack of progress.... Two initiatives in this plan address the desire to reduce the student's time-todegree: Co-Requisite and other retention efforts..."