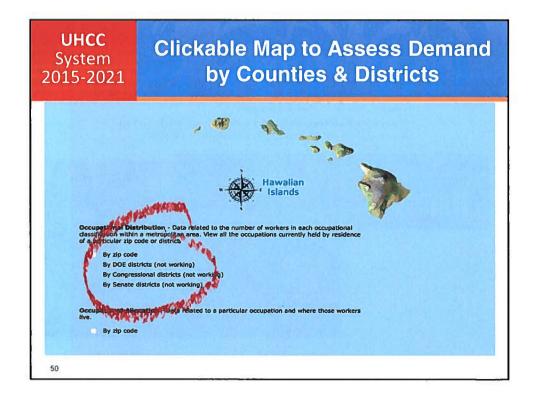

|                |           |
|               | 56%        | 59%            | 26%         | 24%                   |                |           |







# Castle Foundation Supports Student Success Council

- New grant from Castle Foundation will help SSC to connect more intentionally to careers
- Grant will support linking academic pathways to high growth occupations
- Our sector convenings and sector mapping tool will help with this effort along with P-20 efforts





# Workforce: Design Academics with End in Mind

### From the Strategic Plan:

"UH Community Colleges are an integral component of the workforce development in the state and a leader in identifying workforce needs and developing and delivering training programs to enable students to gain employment."











# <text><section-header><text><image><list-item><list-item><list-item>