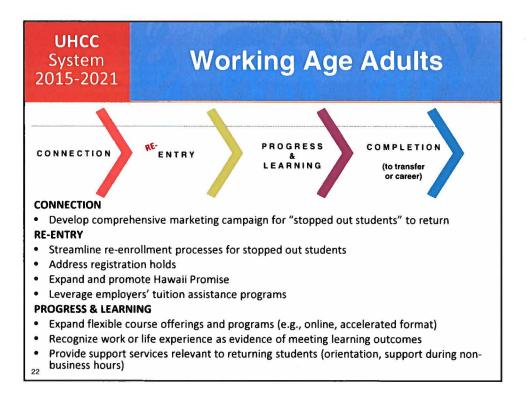

# **Working Age Adults**

ATTEO MACADANGDANC

#### **Spring 2018 Enrollment**

- · Letter to stopped out students with loans: 18% registered
- Direct marketing and first class free scholarship offer: 15% registered for 6.6 credits (avg) and 1,003 credits (total)

#### Fall 2018 Enrollment

- Letters to students with loans who haven't registered for Fall (promote continuing enrollment)
- Direct marketing to students with 6 or more credits
- Targeted outreach for specific student groups (e.g., 1 term left in STAR pathway)
- Campus-based integrated student supports and outreach

#### Spring 2019 Enrollment

- Public awareness campaign
- Direct marketing and targeted incentives
- · Campus-based integrated student supports and outreach