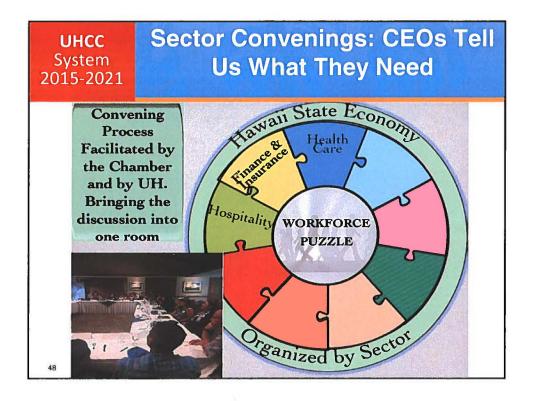

# Castle Foundation Supports Student Success Council

- New grant from Castle Foundation will help SSC to connect more intentionally to careers
- Grant will support linking academic pathways to high growth occupations
- Our sector convenings and sector mapping tool will help with this effort along with P-20 efforts