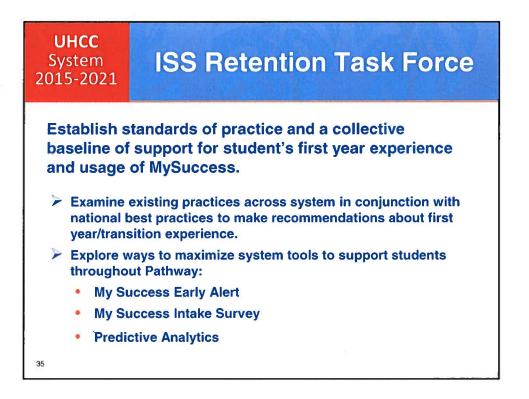

# Integrated Student Success (ISS) Onboarding Task Force

Establish standards of practice and collective baseline of support from recruitment through first day of class:

- Implement improved online user interface for application
- Implement intake survey to inform student advising
- Obtain students' high school data for advising (career advising and placement)
- Improve new student orientation, differentiated for student types/situations