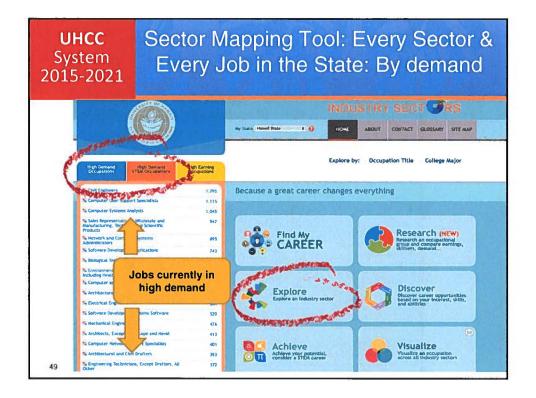

# Castle Foundation Supports Student Success Council

- New grant from Castle Foundation will help SSC to connect more intentionally to careers
- Grant will support linking academic pathways to high growth occupations
- Our sector convenings and sector mapping tool will help with this effort along with P-20 efforts