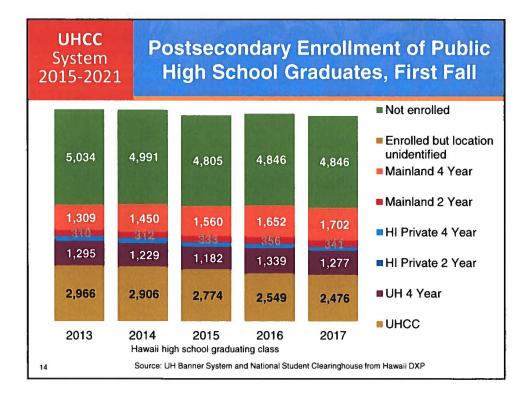

# **Direct from High School** Enrollment

#### 4,875 (45%) of Class of 2017 Not Enroll **Immediately**

UHCC System

2015-2021

16

+1,100 public schools enrolling directly in college → 65% going rate

- 1. Students whose enrollment lags: 855 of c/o '16 enrolled within 16 months (but not first fall)
- 2. Early admit students who didn't enroll directly after high school: 412 of c/o '17
- 3. Participants in college access programs who did not enroll
- 4. Students with demonstrated academic achievement who did not enroll: From Class of 2017:
  - ACT English  $\geq$  18: 842 •
  - SBA ELA  $\geq$  3: 1,581 331
  - ACT Math ≥ 22: •
  - SBA Math ≥ 3: 622 .