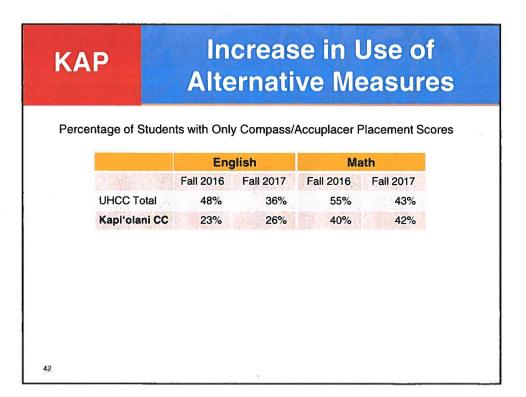

#### **Taking Math and English** KAP in the First Year % of Students Taking English and Math in the First Year Upon Entry English Math F16-SP17 F16-SP17 F17 F17 **UHCC** Total 71% 63% 82% 71% Kapi'olani CC 76% 84% 81% 65% 38

| КАР           |            |                |             | g Stra<br>ion G       |                |           |
|---------------|------------|----------------|-------------|-----------------------|----------------|-----------|
| Percentage of | Students C | One Level E    | Below and A | bove Comple           | eting in 1 S   | emester   |
|               |            | English        |             |                       | Math           |           |
|               | Fall 2016  | Spring<br>2017 | Fall 2017   | Fall 2016             | Spring<br>2017 | Fall 2017 |
| UHCC Total    | 64%        | 61%            | 61%         | 57%                   | 56%            | 50%       |
| Kapi'olani CC | 67%        | 59%            | 62%         | 60%                   | 56%            | 38%       |
| Percentage of | Students T | and the second |             | leting in 2 Se<br>ath | emesters       |           |
|               | Fall 2016  | Spring<br>2017 | Fall 2016   | Spring<br>2017        |                |           |
| UHCC Total    | 39%        | 34%            | 34%         | 30%                   |                |           |
|               | 56%        | 59%            | 26%         | 24%                   |                |           |