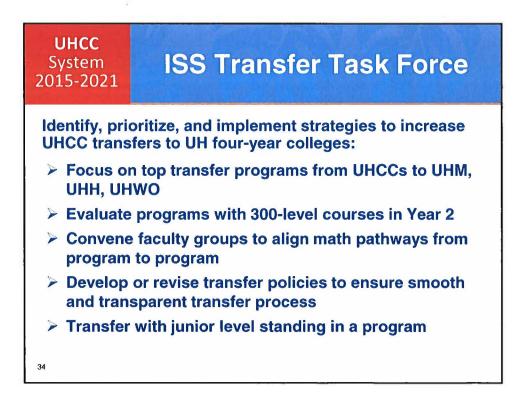

# Integrated Student Success (ISS) Onboarding Task Force

Establish standards of practice and collective baseline of support from recruitment through first day of class:

- Implement improved online user interface for application
- Implement intake survey to inform student advising
- Obtain students' high school data for advising (career advising and placement)
- Improve new student orientation, differentiated for student types/situations