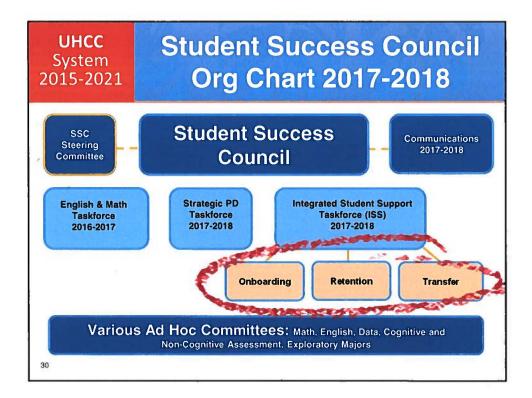

# Integrated Student Success (ISS) Onboarding Task Force

Establish standards of practice and collective baseline of support from recruitment through first day of class:

- Implement improved online user interface for application
- Implement intake survey to inform student advising
- Obtain students' high school data for advising (career advising and placement)
- Improve new student orientation, differentiated for student types/situations