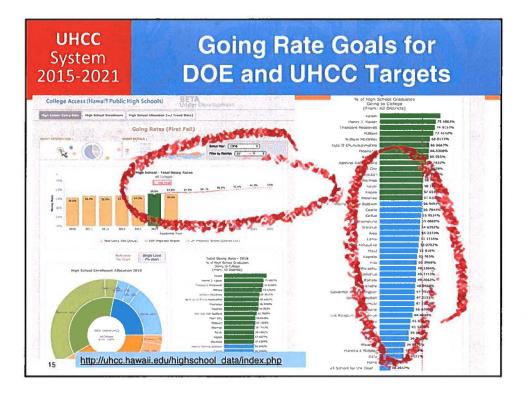

# **Direct from High School** Enrollment

#### 4,875 (45%) of Class of 2017 Not Enroll **Immediately**

UHCC System

2015-2021

16

+1,100 public schools enrolling directly in college → 65% going rate

- 1. Students whose enrollment lags: 855 of c/o '16 enrolled within 16 months (but not first fall)
- 2. Early admit students who didn't enroll directly after high school: 412 of c/o '17
- 3. Participants in college access programs who did not enroll
- 4. Students with demonstrated academic achievement who did not enroll: From Class of 2017:
  - ACT English  $\geq$  18: 842 •
  - SBA ELA  $\geq$  3: 1,581 331
  - ACT Math ≥ 22: •
  - SBA Math ≥ 3: 622 .