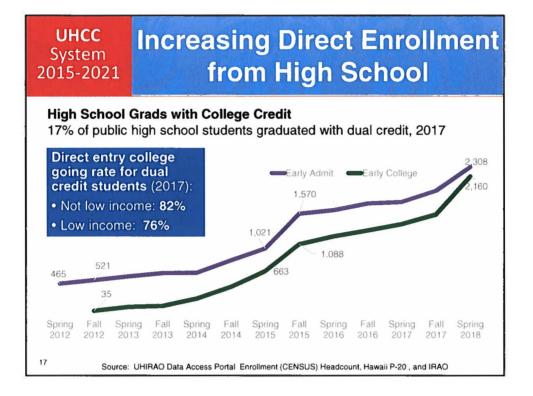

#### UHCC System 2015-2021 Increasing Direct Enrollment from HS: Early College

#### <u>2017-18</u>

- \$1 M in legislative funding to DOE
- · 270 sections of sheltered instruction in 40 high schools

#### <u>2018-19</u>

- · Strategic focus for early college:
  - · Increase post-high college going rate
  - Target underserved student populations
  - · Embed courses within career pathways
- 35 DOE schools planning for 375 sections
- Additional \$1 M in legislative funding to DOE requested from legislature
- New DOE-UH MOA for early college: \$2,000 per credit
- UH Early College Committee, convened by Hawaii P-20, coordinating operational aspects of early college