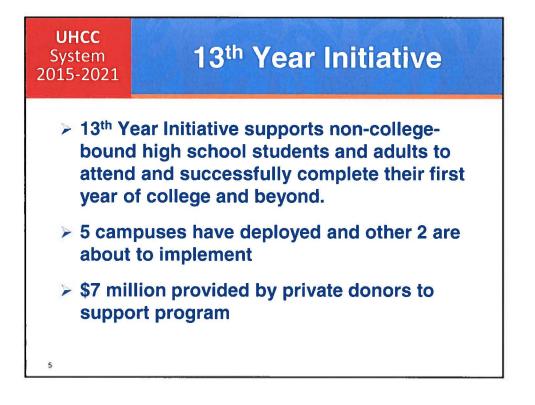

#### UHCC System 2015-2021 Increasing Direct Enrollment from HS: Early College

#### <u>2017-18</u>

- \$1 M in legislative funding to DOE
- · 270 sections of sheltered instruction in 40 high schools

#### <u>2018-19</u>

- · Strategic focus for early college:
  - · Increase post-high college going rate
  - Target underserved student populations
  - · Embed courses within career pathways
- 35 DOE schools planning for 375 sections
- Additional \$1 M in legislative funding to DOE requested from legislature
- New DOE-UH MOA for early college: \$2,000 per credit
- UH Early College Committee, convened by Hawaii P-20, coordinating operational aspects of early college