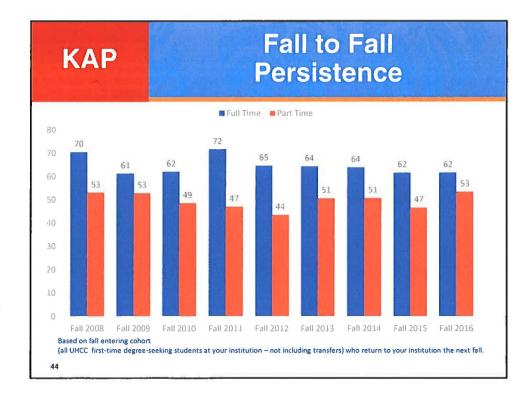

UHCC System

2015-2021

Retention and Coreq: Crucial for Accelerated Time to Degree

#### From the Strategic Plan:

"Analysis shows that community college students engage in a pattern of enrollment that includes moving between full- and part-time status, stopping out and re-enrolling, or dropping out in frustration at the lack of progress.... Two initiatives in this plan address the desire to reduce the student's time-todegree: Co-Requisite and other retention efforts..."