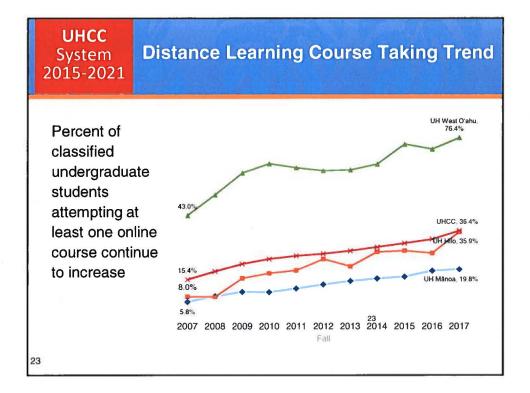

# Sort Through Careers that Meet Your Lifestyle or "Start Over"

| a)(). | (Yeards)<br>(Yeards)<br>(Yeards)<br>(Yeards)<br>(Yeards)<br>(Yeards)<br>(Yeards)<br>(Yeards)<br>(Yeards)<br>(Yeards)<br>(Yeards)<br>(Yeards)<br>(Yeards)<br>(Yeards)<br>(Yeards)<br>(Yeards)<br>(Yeards)<br>(Yeards)<br>(Yeards)<br>(Yeards)<br>(Yeards)<br>(Yeards)<br>(Yeards)<br>(Yeards)<br>(Yeards)<br>(Yeards)<br>(Yeards)<br>(Yeards)<br>(Yeards)<br>(Yeards)<br>(Yeards)<br>(Yeards)<br>(Yeards)<br>(Yeards)<br>(Yeards)<br>(Yeards)<br>(Yeards)<br>(Yeards)<br>(Yeards)<br>(Yeards)<br>(Yeards)<br>(Yeards)<br>(Yeards)<br>(Yeards)<br>(Yeards)<br>(Yeards)<br>(Yeards)<br>(Yeards)<br>(Yeards)<br>(Yeards)<br>(Yeards)<br>(Yeards)<br>(Yeards)<br>(Yeards)<br>(Yeards)<br>(Yeards)<br>(Yeards)<br>(Yeards)<br>(Yeards)<br>(Yeards)<br>(Yeards)<br>(Yeards)<br>(Yeards)<br>(Yeards)<br>(Yeards)<br>(Yeards)<br>(Yeards)<br>(Yeards)<br>(Yeards)<br>(Yeards)<br>(Yeards)<br>(Yeards)<br>(Yeards)<br>(Yeards)<br>(Yeards)<br>(Yeards)<br>(Yeards)<br>(Yeards)<br>(Yeards)<br>(Yeards)<br>(Yeards)<br>(Yeards)<br>(Yeards)<br>(Yeards)<br>(Yeards)<br>(Yeards)<br>(Yeards)<br>(Yeards)<br>(Yeards)<br>(Yeards)<br>(Yeards)<br>(Yeards)<br>(Yeards)<br>(Yeards)<br>(Yeards)<br>(Yeards)<br>(Yeards)<br>(Yeards)<br>(Yeards)<br>(Yeards)<br>(Yeards)<br>(Yeards)<br>(Yeards)<br>(Yeards)<br>(Yeards)<br>(Yeards)<br>(Yeards)<br>(Yeards)<br>(Yeards)<br>(Yeards)<br>(Yeards)<br>(Yeards)<br>(Yeards)<br>(Yeards)<br>(Yeards)<br>(Yeards)<br>(Yeards)<br>(Yeards)<br>(Yeards)<br>(Yeards)<br>(Yeards)<br>(Yeards)<br>(Yeards)<br>(Yeards)<br>(Yeards)<br>(Yeards)<br>(Yeards)<br>(Yeards)<br>(Yeards)<br>(Yeards)<br>(Yeards)<br>(Yeards)<br>(Yeards)<br>(Yeards)<br>(Yeards)<br>(Yeards)<br>(Yeards)<br>(Yeards)<br>(Yeards)<br>(Yeards)<br>(Yeards)<br>(Yeards)<br>(Yeards)<br>(Yeards)<br>(Yeards)<br>(Yeards)<br>(Yeards)<br>(Yeards)<br>(Yeards)<br>(Yeards)<br>(Yeards)<br>(Yeards)<br>(Yeards)<br>(Yeards)<br>(Yeards)<br>(Yeards)<br>(Yeards)<br>(Yeards)<br>(Yeards)<br>(Yeards)<br>(Yeards)<br>(Yeards)<br>(Yeards)<br>(Yeards)<br>(Yeards)<br>(Yeards)<br>(Yeards)<br>(Yeards)<br>(Yeards)<br>(Yeards)<br>(Yeards)<br>(Yeards)<br>(Yeards)<br>(Yeards)<br>(Yeards)<br>(Yeards)<br>(Yeards)<br>(Yeards)<br>(Yeards)<br>(Yeards)<br>(Yeards)<br>(Yeards)<br>(Yeards)<br>(Yeards)<br>(Yeards)<br>(Yeards)<br>(Yeards)<br>(Yeards)<br>(Yeards)<br>(Yeards)<br>(Yeards)<br>(Yeards)<br>(Yeards)<br>(Yeards)<br>(Yeards)<br>(Yeards)<br>(Yeards)<br>(Yeards)<br>(Yeards)<br>(Yeards)<br>(Yeards)<br>(Yeards)<br>(Yeards)<br>(Yeards)<br>(Yeard | d tife will cost: \$3,652,000<br>obusehold incomes needs to be: \$91,300<br>ry (if there are two of you) aceds to be: \$45,640                          |
|-------|--------------------------------------------------------------------------------------------------------------------------------------------------------------------------------------------------------------------------------------------------------------------------------------------------------------------------------------------------------------------------------------------------------------------------------------------------------------------------------------------------------------------------------------------------------------------------------------------------------------------------------------------------------------------------------------------------------------------------------------------------------------------------------------------------------------------------------------------------------------------------------------------------------------------------------------------------------------------------------------------------------------------------------------------------------------------------------------------------------------------------------------------------------------------------------------------------------------------------------------------------------------------------------------------------------------------------------------------------------------------------------------------------------------------------------------------------------------------------------------------------------------------------------------------------------------------------------------------------------------------------------------------------------------------------------------------------------------------------------------------------------------------------------------------------------------------------------------------------------------------------------------------------------------------------------------------------------------------------------------------------------------------------------------------------------------------------------------------------------------------------------------------------------------------------------------------------------------------------------------------------------------------------------------------------------------------------------------------------------------------------------------------------------------------------------------------------------------------------------------------------------------------------------------------------------|---------------------------------------------------------------------------------------------------------------------------------------------------------|
|       | STEM (Science, Technology, Engineering and Math)                                                                                                                                                                                                                                                                                                                                                                                                                                                                                                                                                                                                                                                                                                                                                                                                                                                                                                                                                                                                                                                                                                                                                                                                                                                                                                                                                                                                                                                                                                                                                                                                                                                                                                                                                                                                                                                                                                                                                                                                                                                                                                                                                                                                                                                                                                                                                                                                                                                                                                       |                                                                                                                                                         |
|       | Dentists, All Other Specialists                                                                                                                                                                                                                                                                                                                                                                                                                                                                                                                                                                                                                                                                                                                                                                                                                                                                                                                                                                                                                                                                                                                                                                                                                                                                                                                                                                                                                                                                                                                                                                                                                                                                                                                                                                                                                                                                                                                                                                                                                                                                                                                                                                                                                                                                                                                                                                                                                                                                                                                        | \$271K - \$368K (estimated salary)                                                                                                                      |
|       | Physicians and Surgeons, All Other                                                                                                                                                                                                                                                                                                                                                                                                                                                                                                                                                                                                                                                                                                                                                                                                                                                                                                                                                                                                                                                                                                                                                                                                                                                                                                                                                                                                                                                                                                                                                                                                                                                                                                                                                                                                                                                                                                                                                                                                                                                                                                                                                                                                                                                                                                                                                                                                                                                                                                                     | \$264K - \$358K (estimated salary)                                                                                                                      |
|       | Podiatrists                                                                                                                                                                                                                                                                                                                                                                                                                                                                                                                                                                                                                                                                                                                                                                                                                                                                                                                                                                                                                                                                                                                                                                                                                                                                                                                                                                                                                                                                                                                                                                                                                                                                                                                                                                                                                                                                                                                                                                                                                                                                                                                                                                                                                                                                                                                                                                                                                                                                                                                                            | \$257K - \$404K (estimated                                                                                                                              |
|       | PONALISL                                                                                                                                                                                                                                                                                                                                                                                                                                                                                                                                                                                                                                                                                                                                                                                                                                                                                                                                                                                                                                                                                                                                                                                                                                                                                                                                                                                                                                                                                                                                                                                                                                                                                                                                                                                                                                                                                                                                                                                                                                                                                                                                                                                                                                                                                                                                                                                                                                                                                                                                               | solary)                                                                                                                                                 |
|       | Orthodontists                                                                                                                                                                                                                                                                                                                                                                                                                                                                                                                                                                                                                                                                                                                                                                                                                                                                                                                                                                                                                                                                                                                                                                                                                                                                                                                                                                                                                                                                                                                                                                                                                                                                                                                                                                                                                                                                                                                                                                                                                                                                                                                                                                                                                                                                                                                                                                                                                                                                                                                                          |                                                                                                                                                         |
|       |                                                                                                                                                                                                                                                                                                                                                                                                                                                                                                                                                                                                                                                                                                                                                                                                                                                                                                                                                                                                                                                                                                                                                                                                                                                                                                                                                                                                                                                                                                                                                                                                                                                                                                                                                                                                                                                                                                                                                                                                                                                                                                                                                                                                                                                                                                                                                                                                                                                                                                                                                        | solary)                                                                                                                                                 |
|       | Orthodontists                                                                                                                                                                                                                                                                                                                                                                                                                                                                                                                                                                                                                                                                                                                                                                                                                                                                                                                                                                                                                                                                                                                                                                                                                                                                                                                                                                                                                                                                                                                                                                                                                                                                                                                                                                                                                                                                                                                                                                                                                                                                                                                                                                                                                                                                                                                                                                                                                                                                                                                                          | solary)<br>\$255K - \$424K (estimated solary)                                                                                                           |
|       | Orthodontiits<br>Oral and Maxillofacial Surgeons                                                                                                                                                                                                                                                                                                                                                                                                                                                                                                                                                                                                                                                                                                                                                                                                                                                                                                                                                                                                                                                                                                                                                                                                                                                                                                                                                                                                                                                                                                                                                                                                                                                                                                                                                                                                                                                                                                                                                                                                                                                                                                                                                                                                                                                                                                                                                                                                                                                                                                       | salary)<br>\$255K - \$424K (internated salary)<br>\$245K - \$416K (internated salary)                                                                   |
|       | Orthodontists<br>Oral and Maxillofacial Surgeons<br>Surgeons                                                                                                                                                                                                                                                                                                                                                                                                                                                                                                                                                                                                                                                                                                                                                                                                                                                                                                                                                                                                                                                                                                                                                                                                                                                                                                                                                                                                                                                                                                                                                                                                                                                                                                                                                                                                                                                                                                                                                                                                                                                                                                                                                                                                                                                                                                                                                                                                                                                                                           | salany)<br>\$255K - \$424K (retimated salany)<br>\$245K - \$416K (estimated salany)<br>\$225K - \$399K (estimated salany)<br>\$228K - \$389K (estimated |