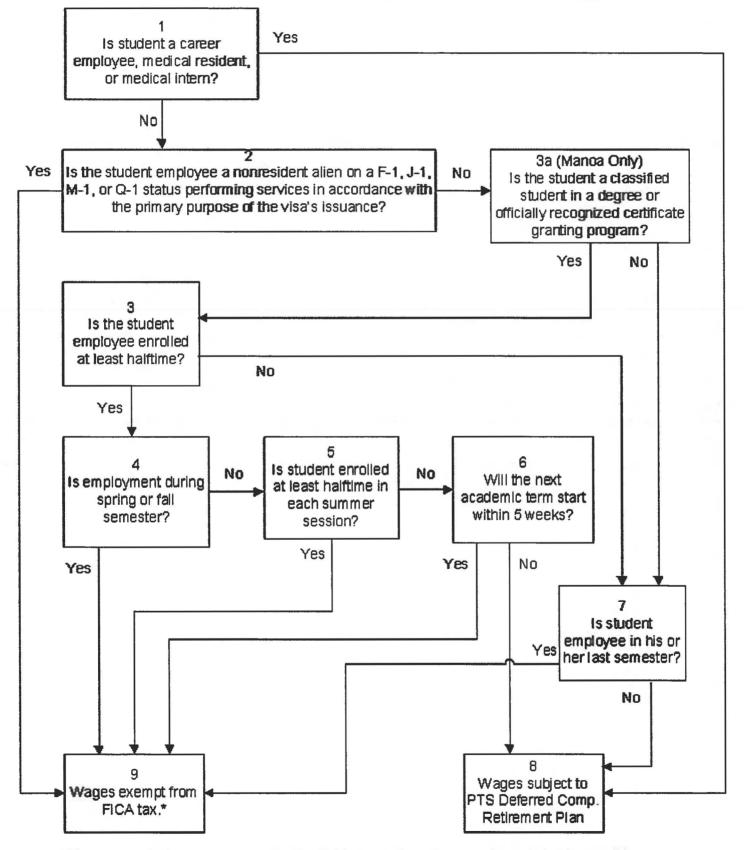

## Student Assistant FICA Exemption Questionnaire

| Naı | me UH ID                                                                                                                                                                                                              |
|-----|-----------------------------------------------------------------------------------------------------------------------------------------------------------------------------------------------------------------------|
|     | ase answer the following questions for the next academic term until instructed to stop. Turn in this m to your supervisor.                                                                                            |
| 1.  | Academic Term: Summer <u>202</u> 1                                                                                                                                                                                    |
| 2.  | Please indicate which session(s) you will be attending (check all that apply)  Both Neither Summer I Summer II                                                                                                        |
| 3.  | Cross term, indicate dates to                                                                                                                                                                                         |
| 4.  | Will you be a non-resident alien attending the University of Hawaii on an F-1, J-1, M-1 or Q-1visa performing services in accordance with the primary purpose of the visa's issuance?  Yes [stop] ("N") No [Continue] |
| 5.  | Will you be a classified student in a University of Hawaii degree or officially recognized certificate granting program?  Yes [Continue] No [Stop] ("K)                                                               |
| 6.  | Will you be enrolled for at least a half time course load?                                                                                                                                                            |
|     | Yes [Stop] ("N") No [Continue]                                                                                                                                                                                        |
| 5.  | If not, are you graduating?                                                                                                                                                                                           |
|     | Yes [Stop] ("N") No [Stop] ("K)                                                                                                                                                                                       |
|     | ertify the above answers are correct and that I will notify my supervisor immediately if my status ould change in any way.                                                                                            |
| Stu | ident's Signature Date                                                                                                                                                                                                |

## FICA Tax Assessment on Student Assistants / Graduate Assistants

\*NOTE: If a student employee qualifies for FICA exemption and his or her academic term falls within a payroll period, the remainder in the payroll period is exempt from FICA tax also