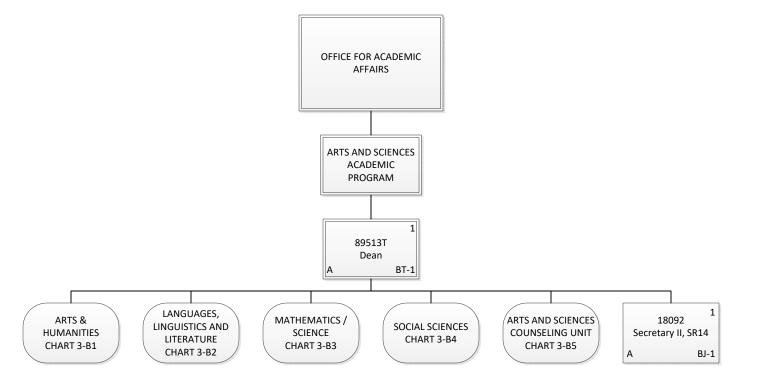

STATE OF HAWAII UNIVERSITY OF HAWAII KAPIOLANI COMMUNITY COLLEGE OFFICE OF THE CHANCELLOR Organization Chart Chart 3 OFFICE FOR ACADEMIC **AFFAIRS** 89068 Vice Chancellor for Academic Affairs BJ-1 HOSPITALITY, BUSINESS, ACADEMIC ARTS & SCIENCES HEALTH 21334 & LEGAL EDUCATION 74832 88032T SUPPORT & RESOURCES ACADEMIC PROGRAM ACADEMIC PROGRAM Secretary III, ACADEMIC PROGRAM Faculty Faculty CHART 3-A CHART 3-B CHART 3-C SR16 BT-1 CHART 3-D BJ-1 BJ-1