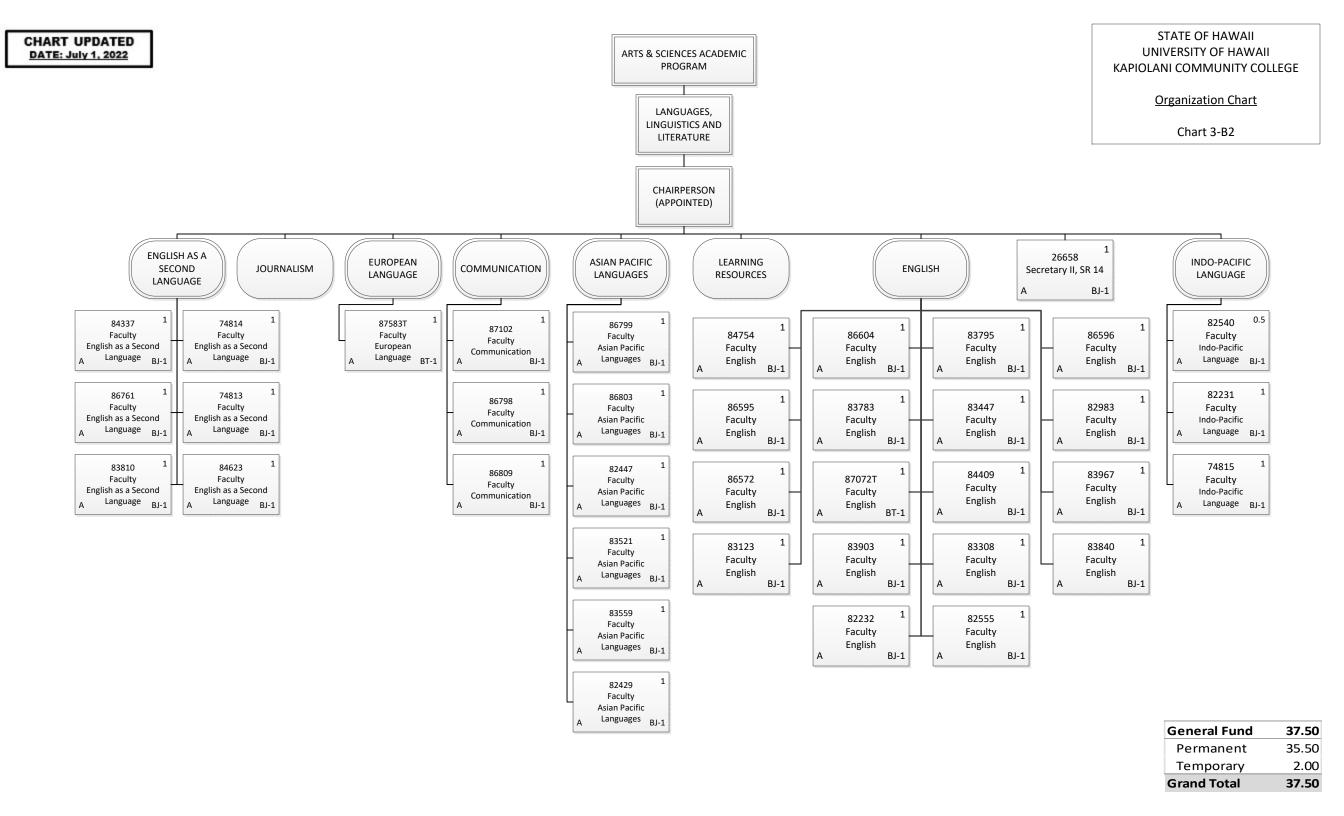

CHART UPDATED

**DATE: July 1, 2022** 

| <b>General Fund</b> | 4.00 |
|---------------------|------|
| Permanent           | 3.00 |
| Temporary           | 1.00 |
| <b>Grand Total</b>  | 4.00 |

| <b>General Fund</b> | 34.00 |
|---------------------|-------|
| Permanent           | 31.00 |
| Temporary           | 3.00  |
| <b>Grand Total</b>  | 34.00 |