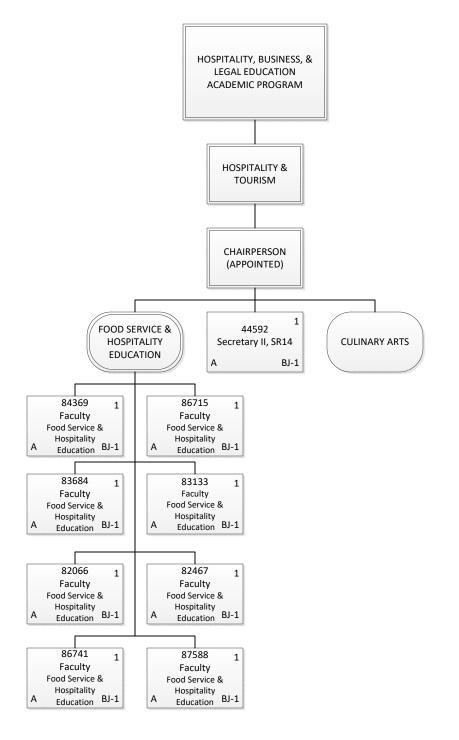

#### STATE OF HAWAII UNIVERSITY OF HAWAII KAPIOLANI COMMUNITY COLLEGE

Organization Chart

Chart 3-D

| <b>General Fund</b> | 2.00 |
|---------------------|------|
| Permanent           | 1.00 |
| Temporary           | 1.00 |
| <b>Grand Total</b>  | 2.00 |

#### STATE OF HAWAII UNIVERSITY OF HAWAII KAPIOLANI COMMUNITY COLLEGE

Organization Chart

Chart 3-D2

| <b>General Fund</b> | 9.00 |
|---------------------|------|
| Permanent           | 9.00 |
| <b>Grand Total</b>  | 9.00 |