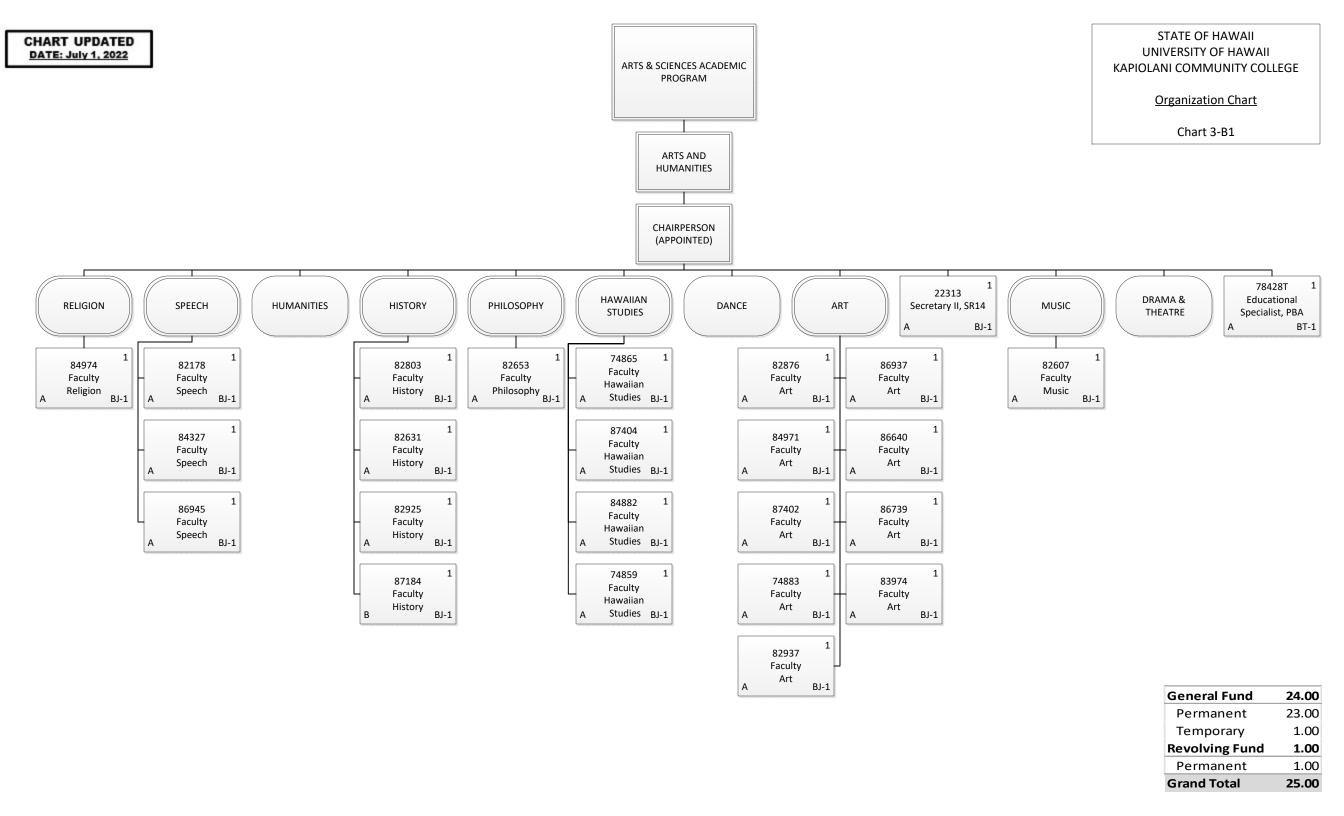

#### STATE OF HAWAII UNIVERSITY OF HAWAII KAPIOLANI COMMUNITY COLLEGE

Organization Chart

Chart 3-B

| <b>General Fund</b> | 2.00 |
|---------------------|------|
| Permanent           | 1.00 |
| Temporary           | 1.00 |
| <b>Grand Total</b>  | 2.00 |