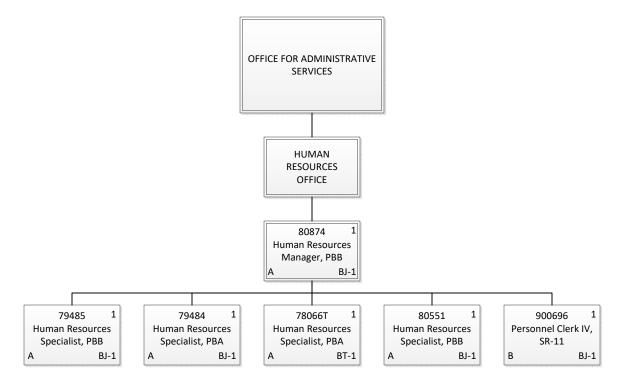

CHART UPDATED

**DATE: July 1, 2022** 

|   | General Fund       | 4.00 |
|---|--------------------|------|
|   | Permanent          | 3.00 |
|   | Temporary          | 1.00 |
| 1 | <b>Grand Total</b> | 4.00 |