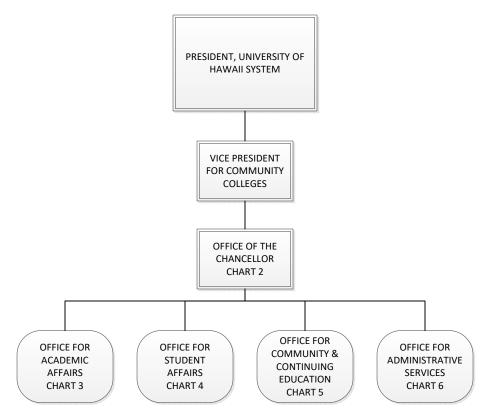

#### STATE OF HAWAII UNIVERSITY OF HAWAII KAPIOLANI COMMUNITY COLLEGE

Organization Chart

Chart 1

| <b>General Fund</b>   | 396.00 |
|-----------------------|--------|
| Permanent             | 370.00 |
| Temporary             | 26.00  |
| <b>Revolving Fund</b> | 13.00  |
| Permanent             | 13.00  |
| <b>Grand Total</b>    | 409.00 |

STATE OF HAWAII UNIVERSITY OF HAWAII PRESIDENT, UNIVERSITY KAPIOLANI COMMUNITY COLLEGE OF HAWAII SYSTEM **Organization Chart** Chart 2 Vice President for Community Colleges OFFICE OF THE CHANCELLOR 89100 Chancellor BJ-1 OFFICE OF 80801 OFFICE FOR 900112 89341 INTERNATIONAL 86840 **Student Services** 84470 **GRANTS OFFICE** Assistant to Senior **INSTITUTIONAL** Private Secretary II, AFFAIRS Faculty Specialist, Faculty Executive **EFFECTIVENESS** SR2