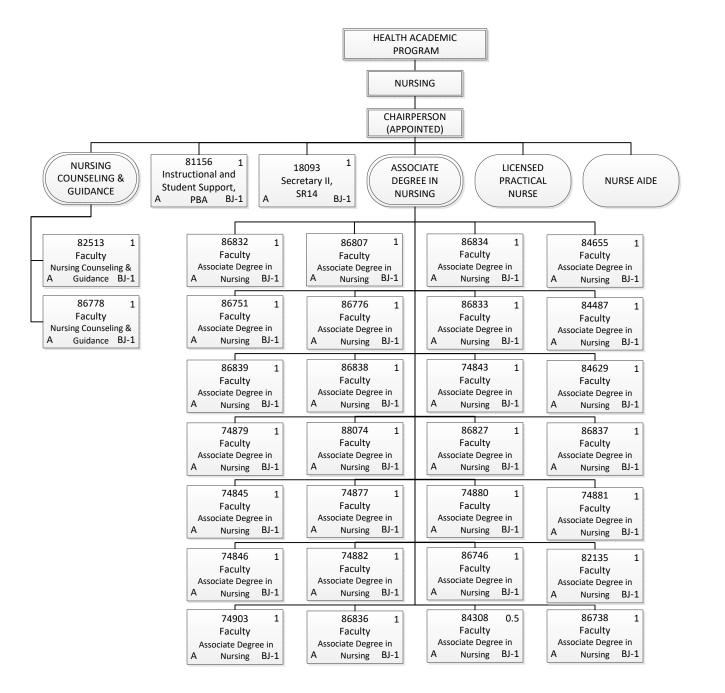

OFFICE FOR ACADEMIC **AFFAIRS** HEALTH ACADEMIC PROGRAM 89052 Dean BJ-1 74787 81923 84223 HEALTH **EMERGENCY** 29222 NURSING Faculty Educational Faculty MEDICAL SERVICES SCIENCES SECRETARY II, CHART 3-C3 Health Academic Specialist, Health Academic CHART 3-C1 CHART 3-C2 SR 14 Program BJ-1 PBB BJ-1 A Program BJ-1 BJ-1

CHART UPDATED

**DATE: July 1, 2022** 

STATE OF HAWAII UNIVERSITY OF HAWAII KAPIOLANI COMMUNITY COLLEGE

Organization Chart

Chart 3-C

| <b>General Fund</b>   | 4.00 |
|-----------------------|------|
| Permanent             | 4.00 |
| <b>Revolving Fund</b> | 1.00 |
| Permanent             | 1.00 |
| <b>Grand Total</b>    | 5.00 |