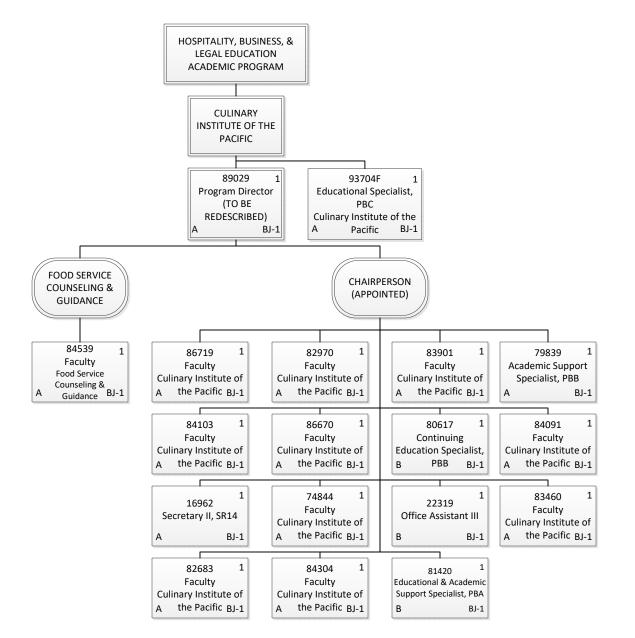

#### STATE OF HAWAII UNIVERSITY OF HAWAII KAPIOLANI COMMUNITY COLLEGE

Organization Chart

Chart 3-D

| <b>General Fund</b> | 2.00 |
|---------------------|------|
| Permanent           | 1.00 |
| Temporary           | 1.00 |
| <b>Grand Total</b>  | 2.00 |

## STATE OF HAWAII UNIVERSITY OF HAWAII KAPIOLANI COMMUNITY COLLEGE

Organization Chart

Chart 3-D1

| General Fund          | 15.00 |
|-----------------------|-------|
| Permanent             | 15.00 |
| <b>Revolving Fund</b> | 3.00  |
| Permanent             | 3.00  |
| <b>Grand Total</b>    | 18.00 |