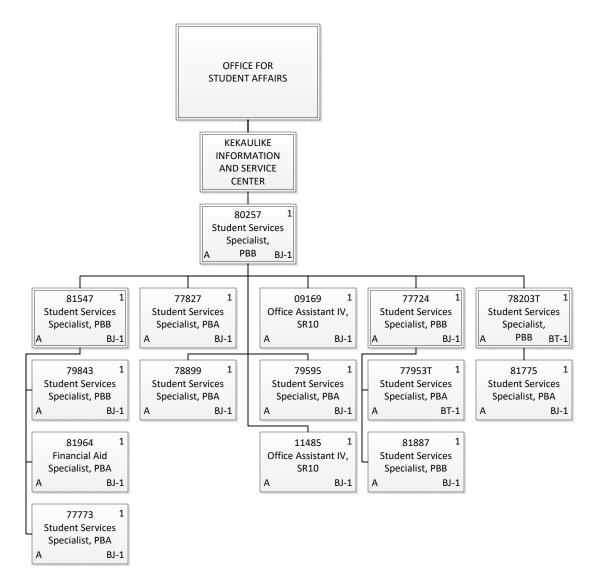

STATE OF HAWAII CHART UPDATED UNIVERSITY OF HAWAII **DATE: July 1, 2022** OFFICE FOR KAPIOLANI COMMUNITY COLLEGE STUDENT AFFAIRS **Organization Chart** Chart 4-A STUDENT **SERVICES** STUDENT **COUNSELING AND** STUDENT LIFE SUPPORT **ADVISING** SERVICES 87144T 77154 0.5 74878 78550 74783 74901 83453 79594 Student Services Student Services Student Services Faculty Faculty Faculty Faculty Faculty Counseling and Counseling and Counseling and Specialist, Specialist, PBA Specialist, PBA Student Support Student Support Advising BJ-1 Services BJ-1 Advising BT-1 PBA BJ-1 Advising BJ-1 BJ-1 BJ-1 Services BJ-1 82218 1 74891 1 82389 1 78319 81761 82874 1 87649 1 83387 1 Faculty Faculty Faculty Student Services Educational Faculty Faculty Faculty Counseling and Counseling and Counseling and Specialist, PBA Specialist, PBA Student Support Student Support Student Support Services BJ-1 Advising BJ-1 Advising BJ-1 Advising BJ-1 BJ-1 BJ-1 Services BJ-1 Services BJ-1 1 1 1 83538 84072 74897 81236T 82068 1 83745 1 82776 1 Student Services Faculty Faculty Faculty Faculty Faculty Faculty Counseling and Counseling and Specialist, PBA Student Support Counseling and Student Support Student Support Advising BJ-1 Advising BJ-1 Advising BJ-1 BT-1 Services BJ-1 Services BJ-1 A Services BJ-1