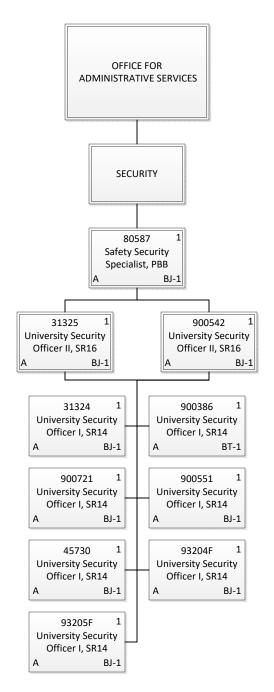

#### STATE OF HAWAII UNIVERSITY OF HAWAII KAPIOLANI COMMUNITY COLLEGE

Organization Chart

Chart 6-B

| General Fund       | 5.00 |
|--------------------|------|
| Permanent          | 4.00 |
| Temporary          | 1.00 |
| Revolving Fund     | 1.00 |
| Permanent          | 1.00 |
| <b>Grand Total</b> | 6.00 |