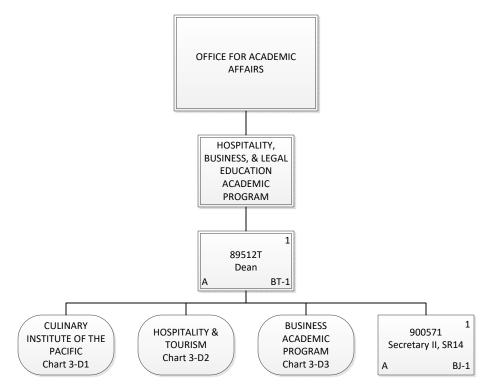

STATE OF HAWAII UNIVERSITY OF HAWAII KAPIOLANI COMMUNITY COLLEGE OFFICE OF THE CHANCELLOR Organization Chart Chart 3 OFFICE FOR ACADEMIC **AFFAIRS** 89068 Vice Chancellor for Academic Affairs BJ-1 HOSPITALITY, BUSINESS, ACADEMIC ARTS & SCIENCES HEALTH 21334 & LEGAL EDUCATION 74832 88032T SUPPORT & RESOURCES ACADEMIC PROGRAM ACADEMIC PROGRAM Secretary III, ACADEMIC PROGRAM Faculty Faculty CHART 3-A CHART 3-B CHART 3-C SR16 BT-1 CHART 3-D BJ-1 BJ-1

#### STATE OF HAWAII UNIVERSITY OF HAWAII KAPIOLANI COMMUNITY COLLEGE

Organization Chart

Chart 3-D

| <b>General Fund</b> | 2.00 |
|---------------------|------|
| Permanent           | 1.00 |
| Temporary           | 1.00 |
| <b>Grand Total</b>  | 2.00 |