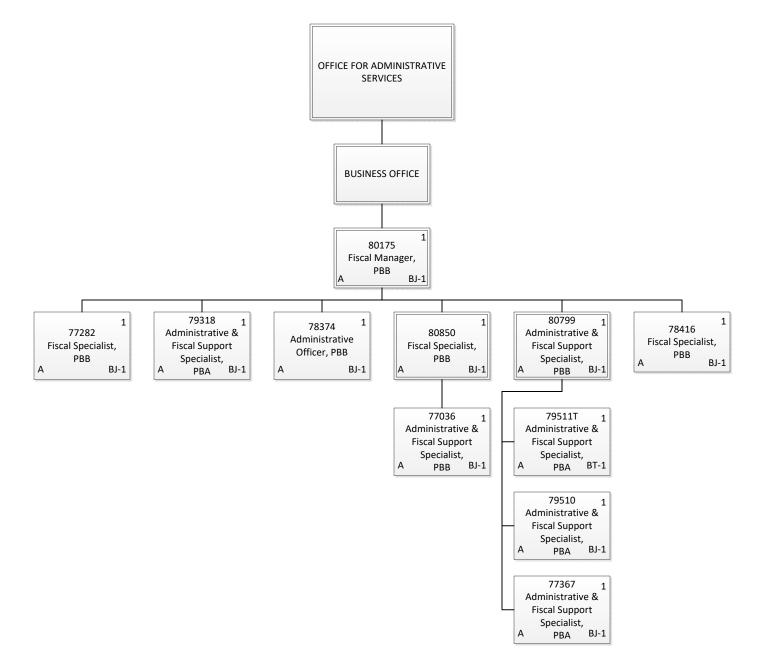

# STATE OF HAWAII UNIVERSITY OF HAWAII KAPIOLANI COMMUNITY COLLEGE

Organization Chart

Chart 6-A

| General Fund       | 11.00 |
|--------------------|-------|
| Permanent          | 10.00 |
| Temporary          | 1.00  |
| <b>Grand Total</b> | 11.00 |