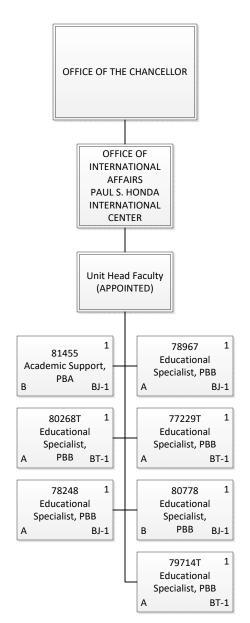

STATE OF HAWAII UNIVERSITY OF HAWAII PRESIDENT, UNIVERSITY KAPIOLANI COMMUNITY COLLEGE OF HAWAII SYSTEM **Organization Chart** Chart 2 Vice President for Community Colleges OFFICE OF THE CHANCELLOR 89100 Chancellor BJ-1 OFFICE OF 80801 OFFICE FOR 900112 89341 INTERNATIONAL 86840 **Student Services** 84470 **GRANTS OFFICE** Assistant to Senior **INSTITUTIONAL** Private Secretary II, AFFAIRS Faculty Specialist, Faculty Executive **EFFECTIVENESS** SR22 PBB PAUL S. HONDA BJ-1 BJ-1 BJ-1 BJ-1 BJ-1 INTERNATIONAL CENTER CHART 2-A 80082 77331 47688 Contract and Grants Marketing Unit Head Faculty Secretary II, SR14 (APPOINTED) Specialist, Specialist, PBB BJ-1 PBB BJ-1 BJ-1 78237 77245 81627 79180 Institutional Institutional Institutional Academic Support, Analyst, PBB Analyst, PBB Analyst, PBB PBB BJ-1 BJ-1 BJ-1 BJ-1