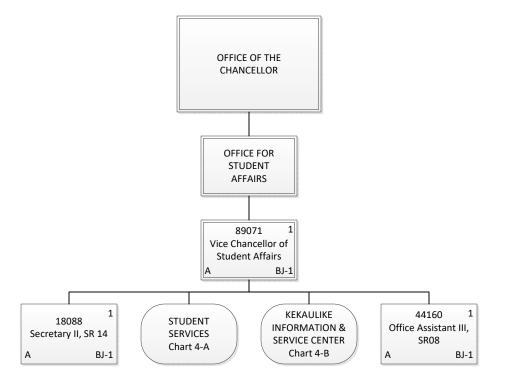

STATE OF HAWAII UNIVERSITY OF HAWAII PRESIDENT, UNIVERSITY KAPIOLANI COMMUNITY COLLEGE OF HAWAII SYSTEM **Organization Chart** Chart 2 Vice President for Community Colleges OFFICE OF THE CHANCELLOR 89100 Chancellor BJ-1 OFFICE OF 80801 OFFICE FOR 900112 89341 INTERNATIONAL 86840 **Student Services** 84470 **GRANTS OFFICE** Assistant to Senior **INSTITUTIONAL** Private Secretary II, AFFAIRS Faculty Specialist, Faculty Executive **EFFECTIVENESS** SR22 PBB PAUL S. HONDA BJ-1 BJ-1 BJ-1 BJ-1 BJ-1 INTERNATIONAL CENTER CHART 2-A 80082 77331 47688 Contract and Grants Marketing Unit Head Faculty Secretary II, SR14 (APPOINTED) Specialist, Specialist, PBB BJ-1 PBB BJ-1 BJ-1 78237 77245 81627 79180 Institutional Institutional Institutional Academic Support, Analyst, PBB Analyst, PBB Analyst, PBB PBB BJ-1 BJ-1 BJ-1 BJ-1