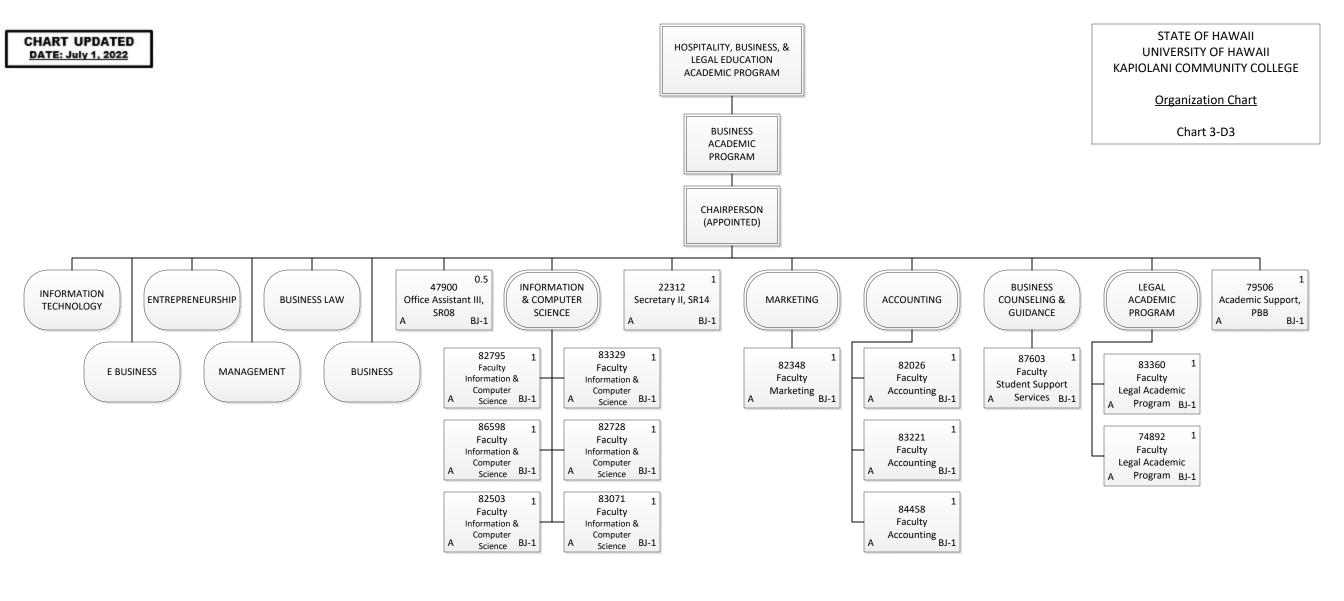

STATE OF HAWAII UNIVERSITY OF HAWAII KAPIOLANI COMMUNITY COLLEGE OFFICE OF THE CHANCELLOR Organization Chart Chart 3 OFFICE FOR ACADEMIC **AFFAIRS** 89068 Vice Chancellor for Academic Affairs BJ-1 HOSPITALITY, BUSINESS, ACADEMIC ARTS & SCIENCES HEALTH 21334 & LEGAL EDUCATION 74832 88032T SUPPORT & RESOURCES ACADEMIC PROGRAM ACADEMIC PROGRAM Secretary III, ACADEMIC PROGRAM Faculty Faculty CHART 3-A CHART 3-B CHART 3-C SR16 BT-1 CHART 3-D BJ-1 BJ-1