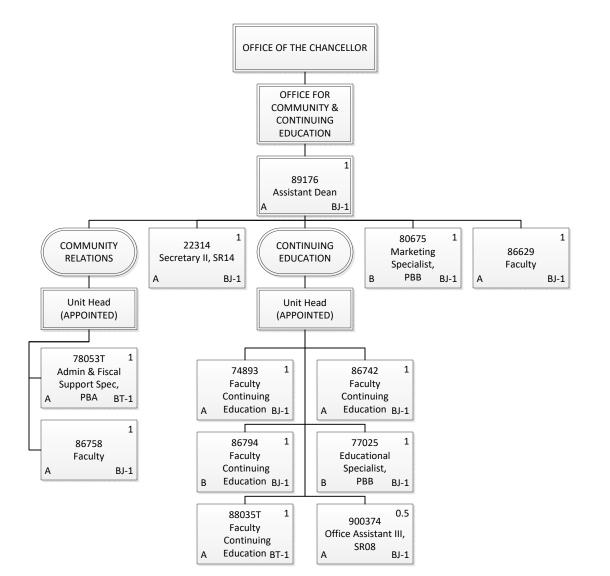

STATE OF HAWAII UNIVERSITY OF HAWAII PRESIDENT, UNIVERSITY KAPIOLANI COMMUNITY COLLEGE OF HAWAII SYSTEM **Organization Chart** Chart 2 Vice President for Community Colleges OFFICE OF THE CHANCELLOR 89100 Chancellor BJ-1 OFFICE OF 80801 OFFICE FOR 900112 89341 INTERNATIONAL 86840 **Student Services** 84470 **GRANTS OFFICE** Assistant to Senior **INSTITUTIONAL** Private Secretary II, AFFAIRS Faculty Specialist, Faculty Executive **EFFECTIVENESS** SR22 PBB PAUL S. HONDA BJ-1 BJ-1 BJ-1 BJ-1 BJ-1 INTERNATIONAL CENTER CHART 2-A 80082 77331 47688 Contract and Grants Marketing Unit Head Faculty Secretary II, SR14 (APPOINTED) Specialist, Specialist, PBB BJ-1 PBB BJ-1 BJ-1 78237 77245 81627 79180 Institutional Institutional Institutional Academic Support, Analyst, PBB Analyst, PBB Analyst, PBB PBB BJ-1 BJ-1 BJ-1 BJ-1