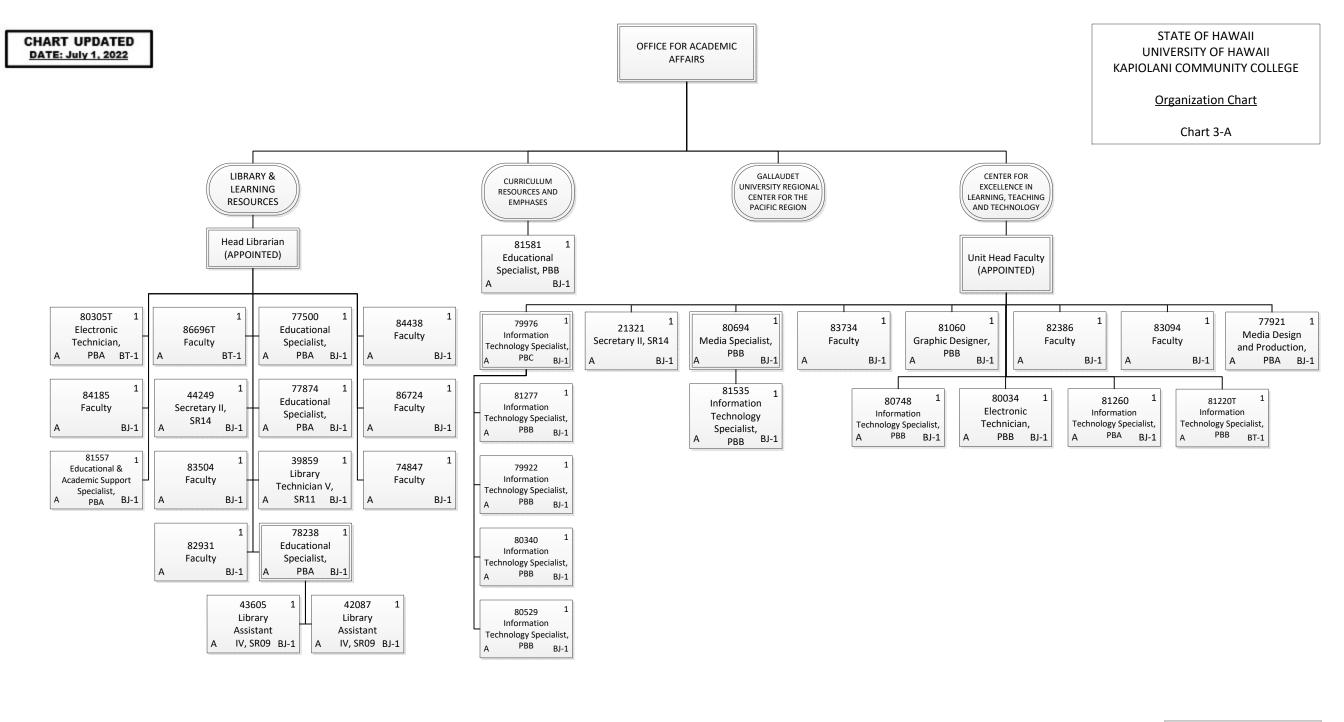

STATE OF HAWAII UNIVERSITY OF HAWAII KAPIOLANI COMMUNITY COLLEGE OFFICE OF THE CHANCELLOR Organization Chart Chart 3 OFFICE FOR ACADEMIC **AFFAIRS** 89068 Vice Chancellor for Academic Affairs BJ-1 HOSPITALITY, BUSINESS, ACADEMIC ARTS & SCIENCES HEALTH 21334 & LEGAL EDUCATION 74832 88032T SUPPORT & RESOURCES ACADEMIC PROGRAM ACADEMIC PROGRAM Secretary III, ACADEMIC PROGRAM Faculty Faculty CHART 3-A CHART 3-B CHART 3-C SR16 BT-1 CHART 3-D BJ-1 BJ-1